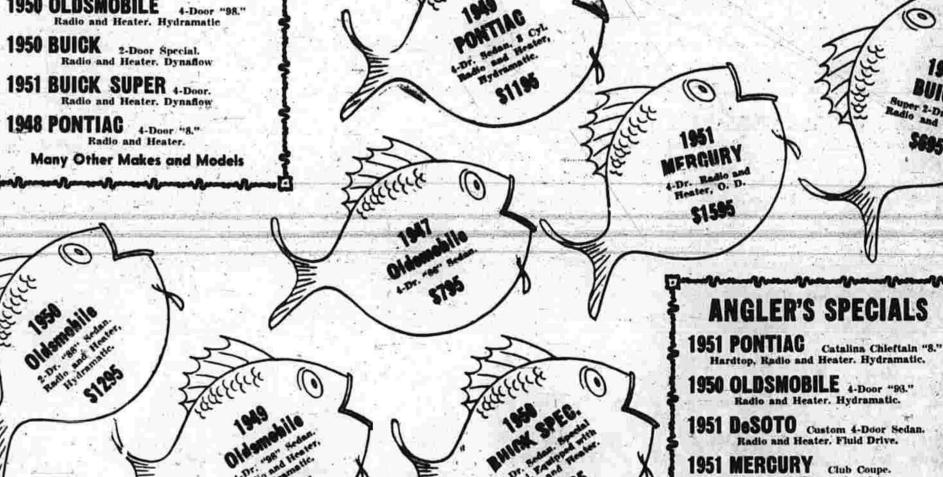

Get a line on these PRIZE CATCHES ANGLER'S SPECIALS

1951 OLDSMOBILE (-Door Sedan "88. 1951 MERCURY 4-Door Sedan 1951 CHEVROLET Convertible 1950 OLDSMOBILE 4-Door "88." Radio and Heater, Hydramatic

1950 BUICK 2-Door Special. 1951 BUICK SUPER 4-Door.

1948 PONTIAG ADOOR "A."

BIIIOK Radio 2-Dr. Many Other Makes and Models ANGLER'S SPECIALS 1951 PONTIAC Catalina Chieftain "8."

Manchester Motor Sales, Inc.

HOME OF THE 1953 OLDSMOBILE and "SAFETY-TESTED" USED CARS

Many Other Makes and Models

1949 OLDSMOBILE 4-Door "98."

1950 OLDSMOBILE 4-Door "53."

SILVER LANE ROAD, MANCHESTER - TEL. MANCHESTER MI-3-4134 - HARTFORD 2-9939 - OPEN EVENINGS UNTIL 9

VOL. LXXII, NO. 180