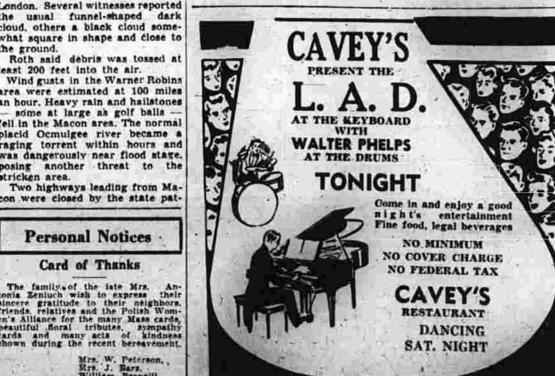

drawer containing stamps lay atop A branch of the First National Bank of Macon on the base, which had received deposits from Air was blown apart as if by a dynamite blast. the industrial area of the military installation where supplies are stored and maintenance work is ique, Maj. D. de S. Trenbolm, Jr., reported. The area was closely ruarded and newsmen were not Master Sgt. H. F. Roth, reserve nformation officer of the 14th Air Sat., 1 P. M., Great Rids Show Force, said the storm hit like Sun., "BAD AND BEAUTIFUL"

> Personal Notices Card of Thanks

"Come Back Little Sheba" Shown at 3:10-6:30-9:40 "GUNSMOKE" Audie Murphy - Susan Cabo SUN., BAD AND THE BEAUTIFU

TODAY thru SUNDAY MAT. 2:15—EVE. 6:45 SAT., SUN., CONT. 2:15