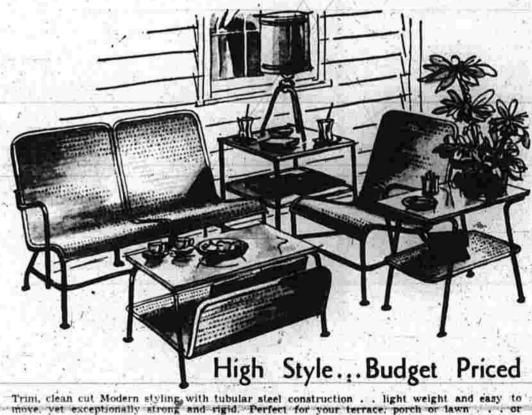

Open A Keith Budget Account

Capri Indoor-Outdoor Furniture

Open A Keith Budget Account

\$22.50 PULL UP ARM CHAIR, in choice of colors, black \$24.50 the porch or lawn.

\$27.50 AMP OR CORNER TA-BLE, may be used any-

COCKTAIL TABLE with magazine rack. A smart new piece.

SECTIONAL SOFA Comfortable, good look-ing. For many arrange-

Choice! Folda-Strola or Taylor Tot! The Folda-Strola is NEW! Comfortable, light in weight, with positive action wheel brake. The Taylor Tot is of struction, with removable andle, rubber bumpers.