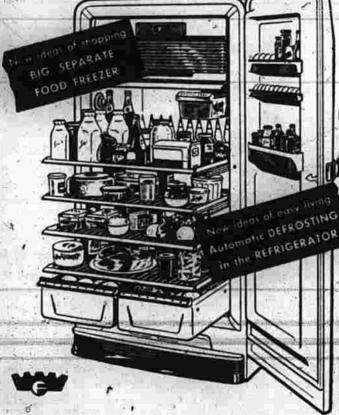

Clark street to the Wapping Ceme-

Selected for Armstrong's Idea House . . .

and a smart choice for your home

**Armstrong's Spatter Linoleum** 

FREE ESTIMATES

FREE-newest Armstrong booklet-"A House-

ful of Decorating Ideas." Sixteen pages of

full-color illustrations and ideas. Come i

because it fits in with all types of modern

and traditional decoration for any room.

Thirteen different colorings are ready for

Melvin Stead, junior vice com- tery, Memorial exercises and flag | Manchester Evening Herald